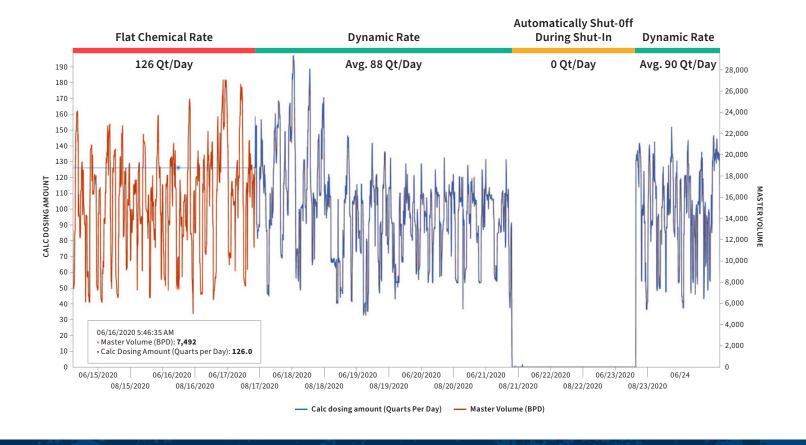

DC3 was called to conduct an on-site evaluation of the chemical program, injection equipment and field connectivity technology to provide a total chemical automation solution.

Our Mirador was installed and ran in Auto-Volume mode to obtain a baseline and demonstrate consistent rate control.

Auto-Track was enabled after the SCADA integration to adjust chemical injection rates to facility flow rates in real time. The Mirador delivered verifiable variance elimination and an optimized program.